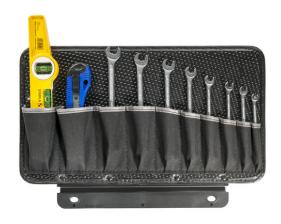

## one-sided tool board

single tool board with sewn in separations for retrofitting

| Part denomination          | one-sided tool board                                   |
|----------------------------|--------------------------------------------------------|
| Part number                | 594000161                                              |
| GTIN /EAN                  | 4006793510616                                          |
| customs tariff number      | 39269097                                               |
| customs tariff number      | RO                                                     |
| Fittings                   | - tool board with a total of 10 pockets at front panel |
| Dimensions outside (WxDxH) | 430 mm x 20 mm x 240 mm                                |
| Weight                     | 200 g                                                  |
| Material                   | - Con-Pearl®                                           |
| Color                      | black                                                  |
| dimensions of packaging PU | 450 mm x 30 mm x 250 mm                                |
| (WxDxH)                    |                                                        |
| weight incl. packaging PU  | 0.3 kg                                                 |
| dimensions of euro-pallet  | 1200 mm x 800 mm x                                     |